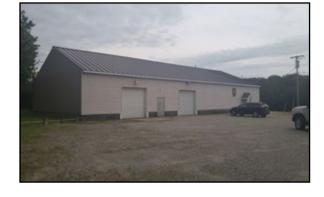

## Warehouse Near I-95 (Maine Turnpike)

Cardente Real Estate is pleased to present for lease this 5,000± square foot heated warehouse on Washington Street South in Auburn, just four miles from Exit 75 of the Maine Turnpike. The building features two overhead doors, a 16 foot ceiling, bathroom and ample parking on a 0.91 acre lot. Call Broker for additional information.

**Building Size:** | 5,000± Square Feet

Year Built: | 1984

**Lot Size:** .91± Acres

Traffic Count: | 8,520 (AADT 11)

**Parking:** Ample on-site

**Zoning:** General Business

**Construction:** Steel siding/Metal roof

Water/Sewage: | Municipal

**Amenities:** Two (2) overhead doors, 16' ceiling

plus bathroom