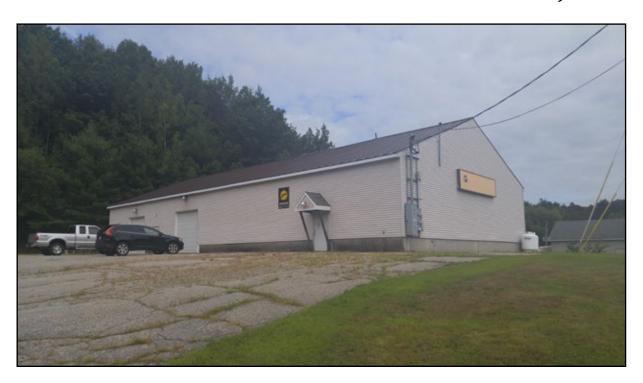

## Warehouse Near I-95 (Maine Turnpike)

Cardente Real Estate is pleased to present for lease this 5,000± square foot heated warehouse on Washington Street South in Auburn, just four miles from Exit 75 of the Maine Turnpike. The building features two overhead doors, a 16 foot ceiling, bathroom and ample parking on a 0.91 acre lot. Call Broker for additional information.

## **Property Details**

**Property Address:** | 279 Washington Street South, Auburn, Maine

**Location:** Map 210/Lot 006

**Property Type:** | Warehouse

**Total Buildings:** One (1)

**Total Stories:** One (1)

**Building Size:** | 5,000± Square Feet

Year Built: | 1984

**Lot Size:** .91± Acres

Traffic Count: | 8,520 (AADT 11)

**Parking:** Ample on-site

**Zoning:** General Business

**Construction:** Steel siding/Metal roof