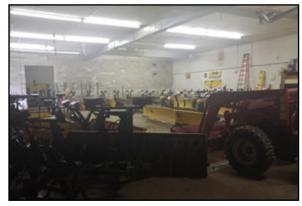

## Warehouse Near I-95 (Maine Turnpike)

Cardente Real Estate is pleased to present for lease this 5,000± square foot heated warehouse on Washington Street South in Auburn, just four miles from Exit 75 of the Maine Turnpike. The building features two overhead doors, a 16 foot ceiling, bathroom and ample parking on a 0.91 acre lot. Call Broker for additional information.

**Building Size:** | 5,000± Square Feet

Year Built: | 1984

**Lot Size:** .91± Acres

Traffic Count: | 8,520 (AADT 11)

**Parking:** Ample on-site

**Zoning:** General Business

**Construction:** Steel siding/Metal roof

Water/Sewage: | Municipal

**Amenities:** Two (2) overhead doors, 16' ceiling

plus bathroom